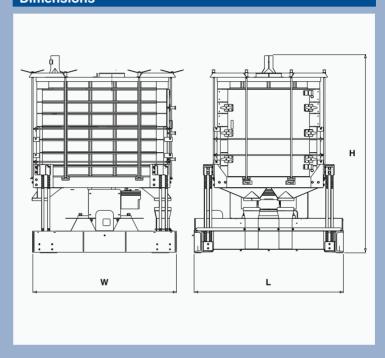

#### **Dimensions**

| Model          | W(mm) | L(mm) | H(mm) | Weight (kg)* |
|----------------|-------|-------|-------|--------------|
| ST527R-T       | 1,160 | 1,200 | 2,210 | 1,100        |
| ST527RSD-T     | 1,160 | 1,200 | 2,174 | 1,100        |
| ST1037R-T      | 1,700 | 1,764 | 2,300 | 2,300        |
| ST1037(S)-T    | 1,700 | 1,770 | 2,324 | 2,300        |
| ST1037RSD(2)-T | 1,700 | 1,764 | 2,327 | 2,300        |

<sup>\*</sup> Dimension and Weight are different depend on model and type.

All copyright and trademark rights of this catalog belong to Satake Co.,unless otherwise noted. Unauthorized copying, reprinting, etc. are forbidden. All Satake products are the subject of continuous development and, as a result, their specification may change and differ in detail from those shown.