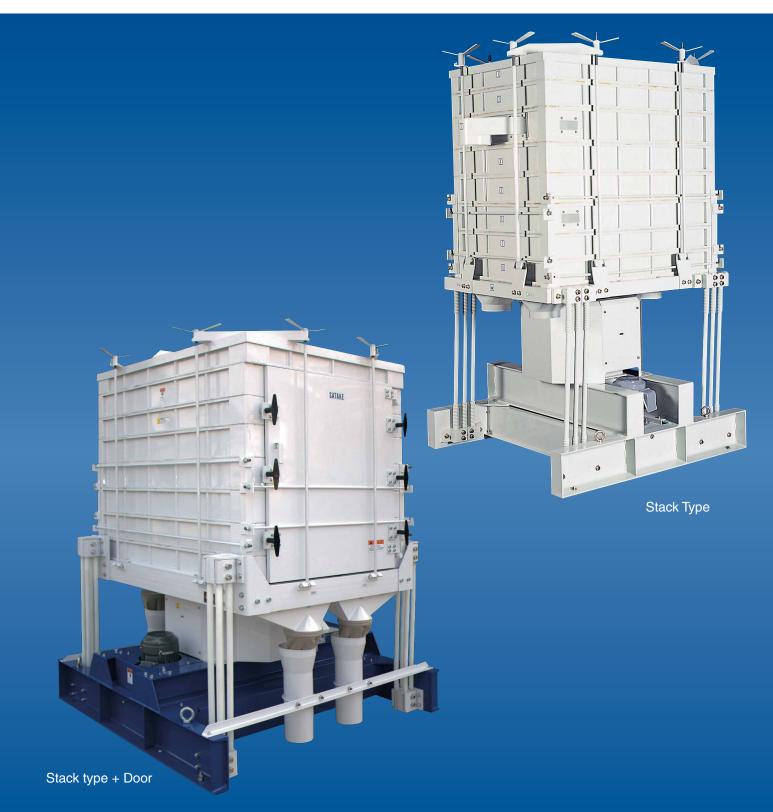

Multi-Purpose Sifting Unit

# **ROTARY SIFTER**

**ST Series** 

SATAKE CORPORATION

The Satake Rotary Sifter has a long proven reliability, along with the accumulation of our continuous improvements.

Our years of experience have resulted in many improvements and innovative features.

This machine has 7 sieves and can sift milled rice efficiently and accurately into 2 to 7 classes: large impurities, head rice, small to large brokens, chips, bran, etc.

The machine is especially effective when there is a distinct difference in size, e.g. the separation of small brokens from rice bran.

It can also be used for efficient size separation of wheat, beans and other products.

Sturdy body construction and simple design ensure durability, as well as making assembly and maintenance extra easy.

#### 2. Wide Choice of Sieve Combinations:

Hundreds of sieve combinations are available to match your specific requirement.

#### **Specifications**

| Model                                | Stack Type        | ST527R-T   | ST1037(S)-T    |  |
|--------------------------------------|-------------------|------------|----------------|--|
|                                      | Stack type + Door | ST527RSD-T | ST1037RSD(2)-T |  |
|                                      | Box type + Door   |            | ST1037R-T      |  |
| Input Capacity on Milled Rice (t/hr) |                   | 4.0 ~ 6.0  | 6.0 ~ 8.0      |  |
| Motor Power (kW)                     |                   | 0.75 (4P)  | 2.2 (4P)       |  |
| Number of Sieves                     |                   | 7          | 7              |  |